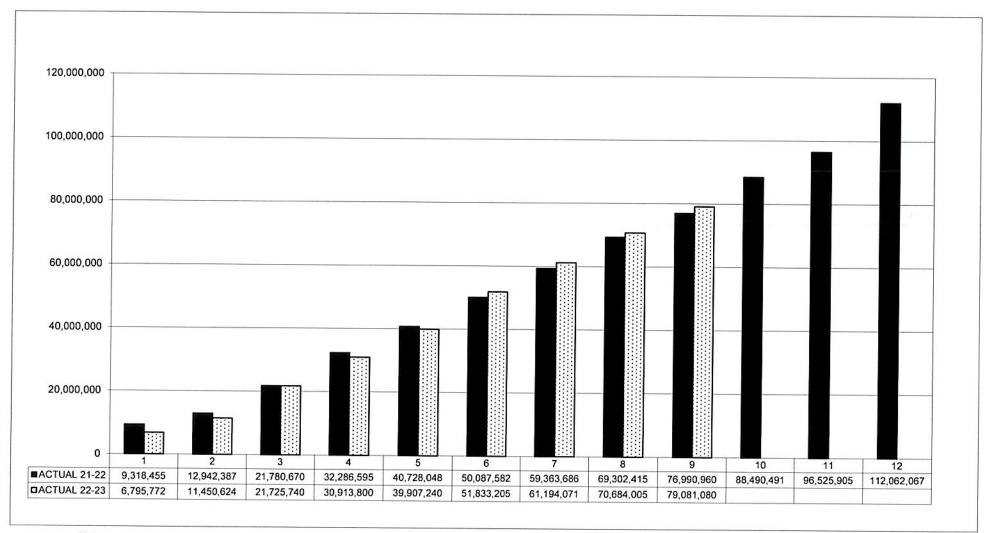

# ROSLYN PUBLIC SCHOOLS CUMULATIVE EXPENDITURE BY MONTH - GENERAL FUND MARCH 2023

Note:

Page 4A