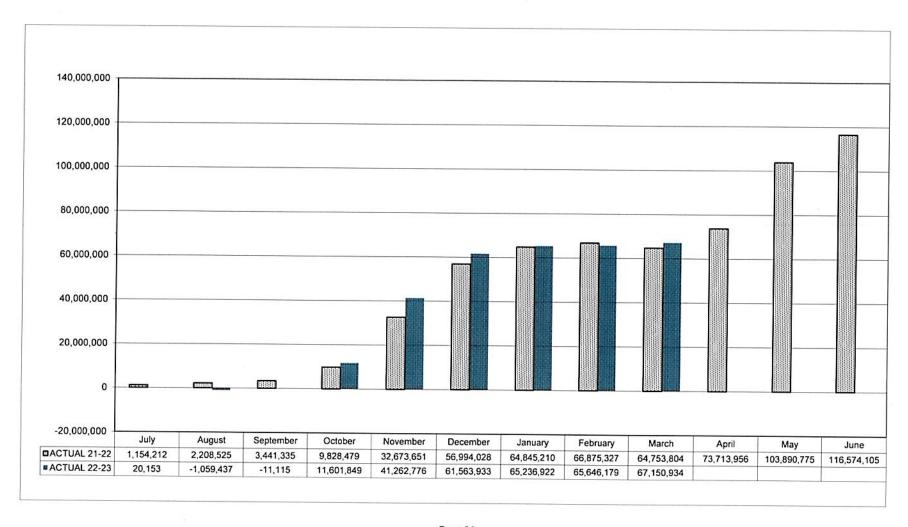

# ROSLYN PUBLIC SCHOOLS CUMULATIVE CASH RECEIPT BY MONTH - GENERAL FUND STATEMENT OF GENERAL FUND RECEIPTS MARCH 2023

Page 3A